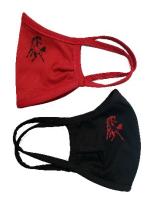

## Red/Black Mustang Mask (Badger Brand) B-CORE 3-PLY MASK - \$7.50

- 3 Ply construction—Layers made of soft B-Core moisture management polyester
- Comfort Anti-Chafe ear loops stretch 100% and hold their shape while being soft on the ears for all-day wear
- Anti-microbial odor protection
- Middle seam contours and conforms to the face
- Durable lab-tested fabrics hold shape and fit wash after wash
- Writable interior name bar for identification
- Sizes Available: Youth S/M, Youth L/XL, Adult S/M, Adult L/XL