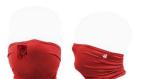

## Red/Black Mustang Gaiter (Badger Brand) - \$10.00 PERFORMANCE ACTIVITY MASK

- 83% Polyester/17% Spandex moisture management fabric
- Serves as an additional barrier to the outside environment for essential outings
- On the Flat Dimensions (S/M) Length 9" Width @ Top 8" Width @ Bottom 7"
- On the Flat Dimensions (L/XL) Length 10" Width @ Top 10" Width @ Bottom 9"
- Easy, pull up style
- · Seamless, comfort design