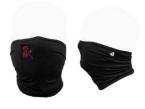

## Red/Black Mustang Gaiter (Badger Brand) - \$10.00 PERFORMANCE ACTIVITY MASK

- 83% Polyester/17% Spandex moisture management fabric
- Serves as an additional barrier to the outside environment for essential outings
- On the Flat Dimensions (S/M) Length 9" Width @ Top 8" Width @ Bottom 7"
- On the Flat Dimensions (L/XL) Length 10" Width @ Top 10" Width @ Bottom 9"
- Easy, pull up style
- · Seamless, comfort design