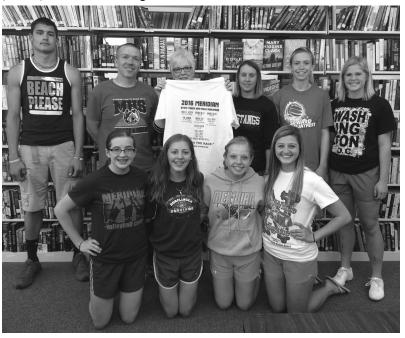

#### "Finish the Race."

Lonnie Schwisow, beloved teacher and coach at Meridian Public School, finished his race in July, 2015. He loved all his students, but had a special connection with the track athletes. Lonnie could often be heard to say "Finish the race" in encouragement to those he coached. In honor of Lonnie's memory, the Meridian state qualifiers added his quote, "Finish the race", to the shirts made for the State Track meet. Pictured below are the Meridian State Track qualifiers and Mrs. Lonnie (Bobbe) Schwisow holding the shirt which commemorates our beloved coach.

State Track Qualifiers with Mrs. Lonnie Schwisow

Kneeling (L to R): Andi Kort, Brianna Barton, Breanna Miller, Erin Johnson

Standing (L to R): Rasclyn Griffin, Coach Jones, Bobbe Schwisow, Coach Hanzlik, Rylee Pieper,

Bridgette Jackson